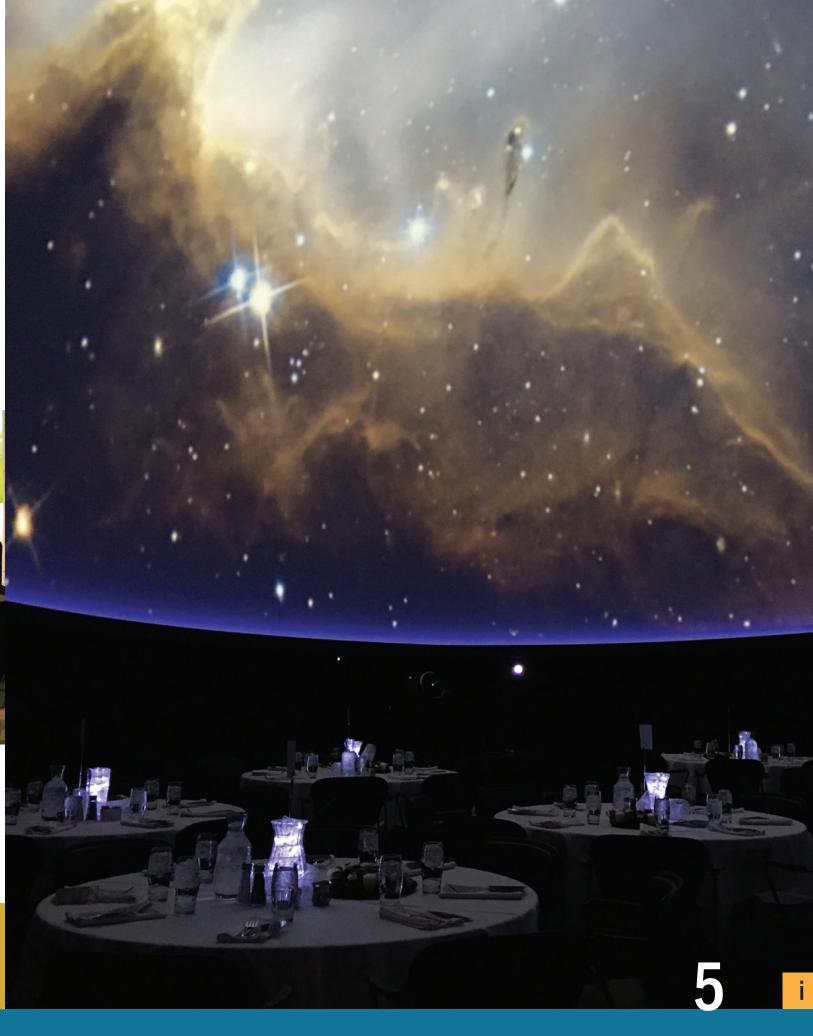

### **OPTION 1**

**SAY "I DO" UNDER THE STARS** and then treat your guests to a cocktail hour in **Why the Sky?**, a space-themed exhibit directly adjacent to the **Star Theater Planetarium**. **Founders Hall** and **Principal Hall** each allow for large, banquet-style receptions with plenty of space for your DJ or band and a dance floor. This package includes spaces on both the main level and upper level, taking full advantage of the best that the Science Center of lowa has to offer.

Full building: \$6,000

OPTION allows your guests to explore and appreciate the space you have chosen for your special day. Enjoy a formal dinner in Star Theater Planetarium or treat your guests to cocktails and dancing in the Upper Oculus. This option allows more freedom to design an experience for you

and your guests that is as unique as your

THIS ALL-INCLUSIVE UPPER-LEVEL

new marriage.

2nd floor: \$4,000