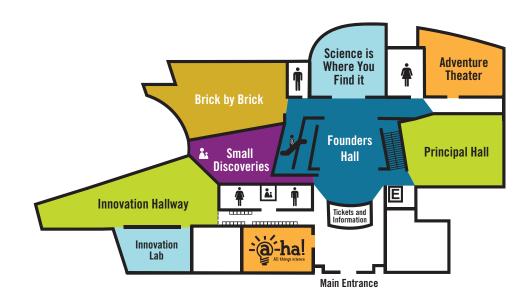

# **MAIN LEVEL**

#### MAIN LEVEL CAPACITY

|                              | cocktails | banquet | theater |
|------------------------------|-----------|---------|---------|
| Founders Hall                | 350       | 200     | 250     |
| Principal Hall               | 350       | 200     | 250     |
| Adventure Auditorium         |           |         | 150     |
| Science is Where You Find it | 75        | 50      | 50      |
| Brick by Brick               | 50        |         |         |
| Small Discoveries            | 50        |         |         |
| Innovation Hallway           | 125       | 75      |         |